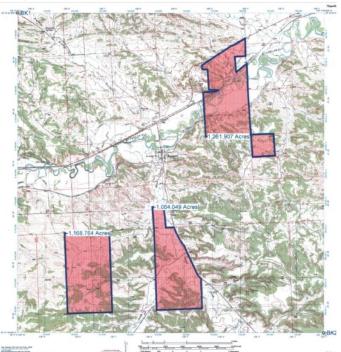

#### **General Information:**

Very rare Musselshell River ranch comprising 1269 deeded acres.

Land is made up of: 226 acres pivot irrigation with excellent water rights. 1043 acres of timbered pasture and River bottom land. Game Paradise Ranch is both scenic and productive.

#### Location:

Just 23 miles E of roundup Montana off highway 12 and one mile East of Musselshell Montana on the old Musselshell River Road the ranch has plenty of privacy but is only 68 miles from Billings Mt and all services facilities etc.