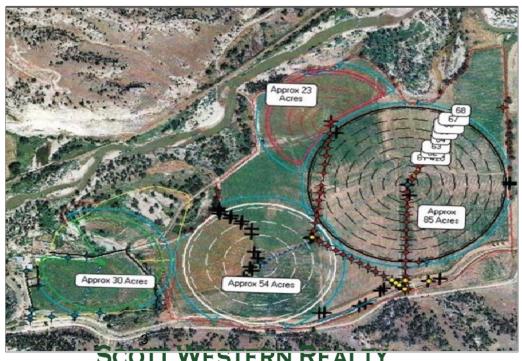

#### **General Information:**

Very rare Musselshell River ranch comprising 1269 deeded acres.

Land is made up of: 226 acres pivot irrigation with excellent water rights. 1043 acres of timbered pasture and River bottom land. Game Paradise Ranch is both scenic and productive.

#### Improvements:

State-of-the-art Pivot Irrigation system with "Smart Box Controller" to program: Start; Stop; Emergency Shutdown; Variable Water Application; End-gun coverage; etc. Complete set of older improvements in very nice condition including: Historic log home with barn both well-kept and very functional. A good set of working corrals. Metal shop.