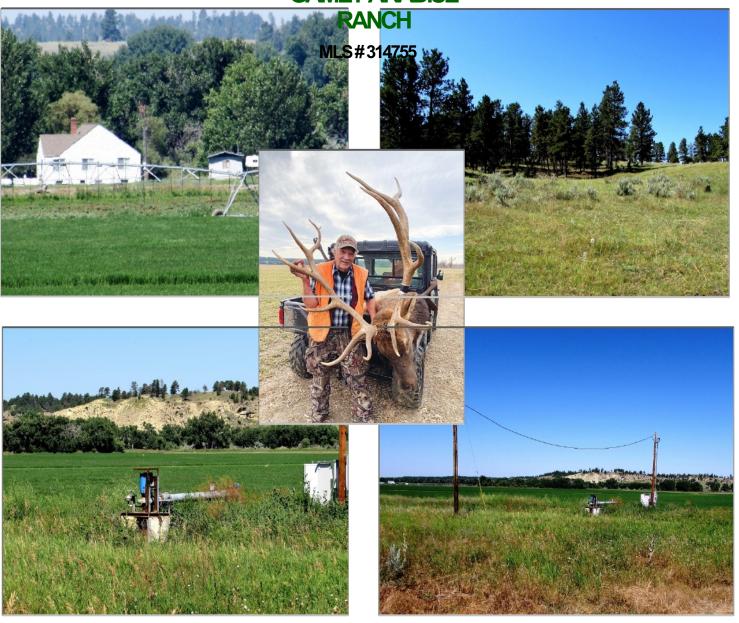

### **GAME PARADISE RANCH**

NEAR ROUNDUP, MONTANA MLS#314755

\$3,200,000 1269 ± DEEDED ACRES

LISTED BY: **FRED SCOTT**3630 VICKERY DRIVE
BILLINGS, MONTANA 59102
P: 406 656 5636
M: 406 698 7620

#### **General Information:**

Very rare Musselshell River ranch comprising 1269 deeded acres.

Land is made up of: 226 acres pivot irrigation with excellent water rights. 1043 acres of timbered pasture and River bottom land. Game Paradise Ranch is both scenic and productive.

#### Improvements:

State-of-the-art Pivot Irrigation system with "Smart Box Controller" to program: Start; Stop; Emergency Shutdown; Variable Water Application; End-gun coverage; etc. Complete set of older improvements in very nice condition including: Historic log home with barn both well-kept and very functional. A good set of working corrals. Metal shop.