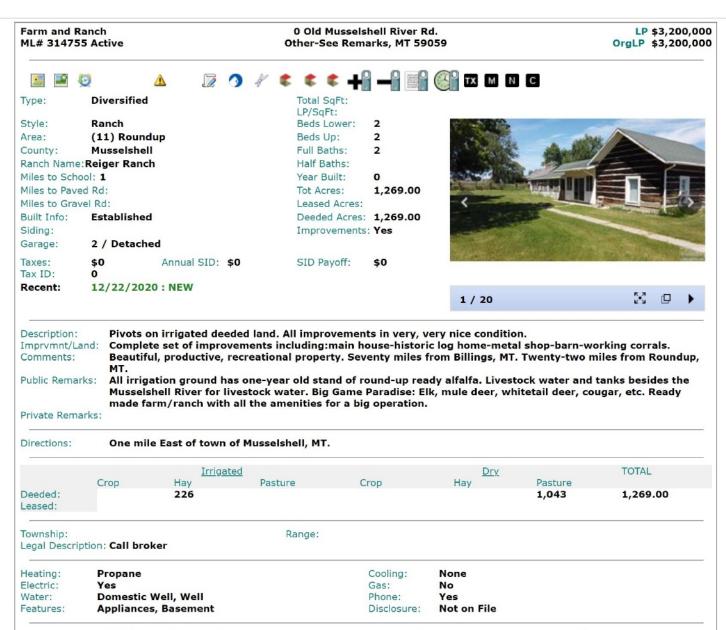

# SCOTT WESTERN REALTY MONTANA HOMES, FARMS AND RANCHES

### **GAME PARADISE RANCH**

NEAR ROUNDUP, MONTANA MLS#314755

\$3,200,000 1269 ± DEEDED ACRES

LISTED BY: **FRED SCOTT**3630 VICKERY DRIVE
BILLINGS, MONTANA 59102
P: 406 656 5636
M: 406 698 7620

#### **General Information:**

Very rare Musselshell River ranch comprising 1269 deeded acres.

Land is made up of: 226 acres pivot irrigation with excellent water rights. 1043 acres of timbered pasture and River bottom land. Game Paradise Ranch is both scenic and productive.

#### Improvements:

State-of-the-art Pivot Irrigation system with "Smart Box Controller" to program: Start; Stop; Emergency Shutdown; Variable Water Application; End-gun coverage; etc. Complete set of older improvements in very nice condition including: Historic log home with barn both well-kept and very functional. A good set of working corrals. Metal shop.

#### Location:

Just 23 miles E of roundup Montana off highway 12 and one mile East of Musselshell Montana on the old Musselshell River Road the ranch has plenty of privacy but is only 68 miles from Billings Mt and all services facilities etc.

PRICE: \$3,200,000.