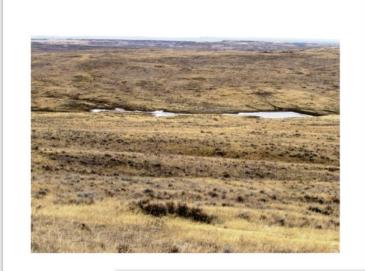

## MELSTONE GRASS RANCH MELSTONE, MONTANA

MLS # 315010

\$2,124,923 4,482 ± DEEDED ACRES

LISTED BY: **FRED SCOTT**3630 VICKERY DRIVE
BILLINGS, MONTANA 59102

P: 406 656 5636 M: 406 698 7620

Fine grazing land located in East-Central Montana. Melstone Ranch is a Premier grass ranch with 4,482 deeded Acres of excellent grazing. Cross-fenced and watered in every pasture.

This ranch has been managed to use water, mineral, and fences to optimize grazing all season long and finish each year with grass left-over. This management allows nature to seed the new crop! The ranch has been used primarily as a cow-calf operation. However, with the natural stand of grass, this property could probably be used for a stocker-feeder operation as well.