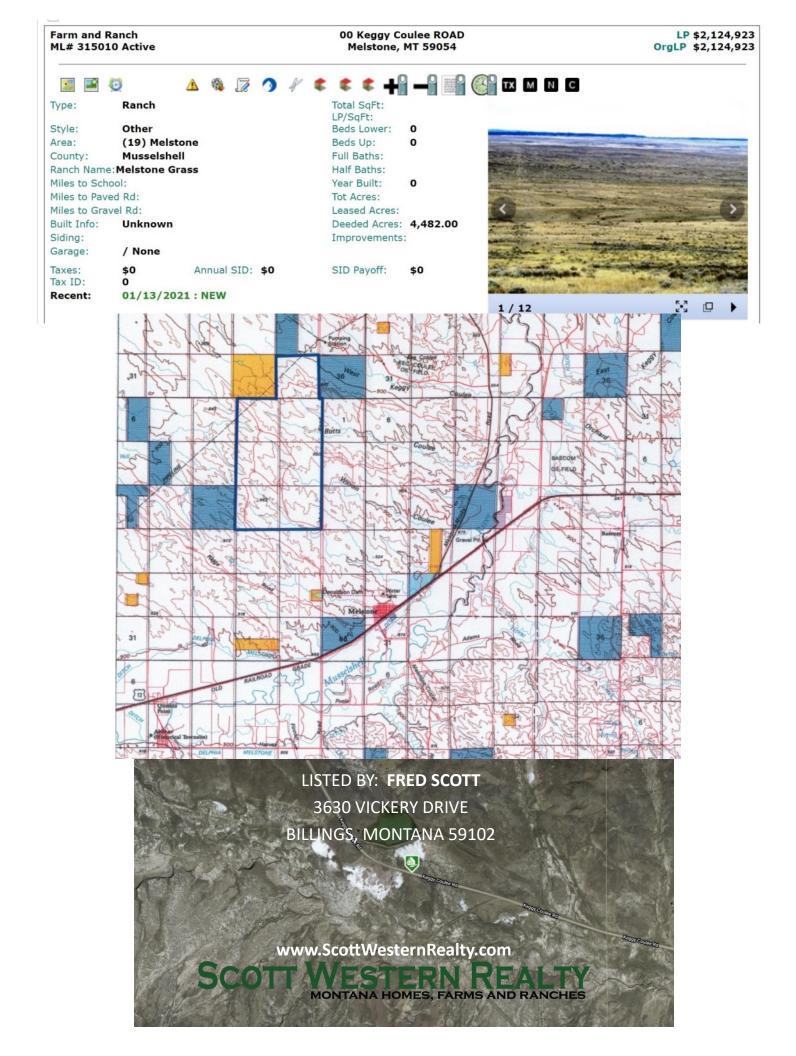

## MELSTONE GRASS RANCH MELSTONE, MONTANA

MLS # 315010

\$2,124,923 4,482 ± DEEDED ACRES

LISTED BY: **FRED SCOTT**3630 VICKERY DRIVE
BILLINGS, MONTANA 59102

P: 406 656 5636 M: 406 698 7620

Fine grazing land located in East-Central Montana. Melstone Ranch is a Premier grass ranch with 4,482 deeded Acres of excellent grazing. Cross-fenced and watered in every pasture.

Melstone Ranch is located 1/4 miles East of Melstone, MT on Hwy12. North on Hwy. 500 for 4.7 miles to Keggy Coulee Rd. Then West on Keggy Coulee Rd for 4.2 miles to property line.

Legal description: T10N R30E: Sec. 2, all; Sec. 3, all; Sec. 10, all; Sec. 11, all; Sec. 14, all; Sec. 15, all. T11N R30E; Sec. 35, all.