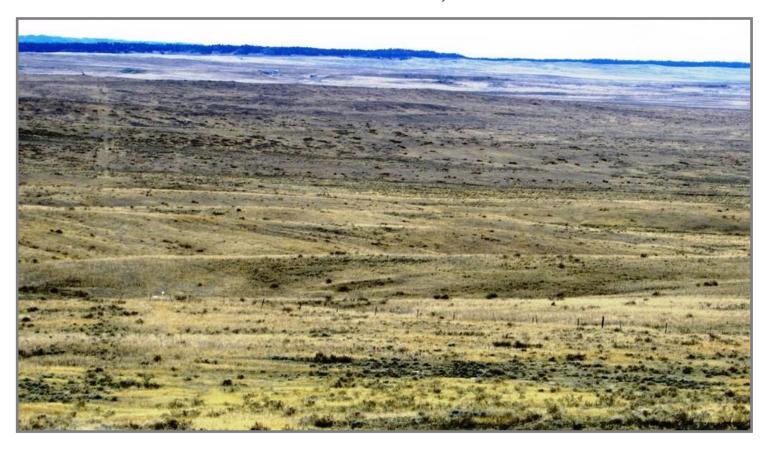

## MELSTONE GRASS RANCH MELSTONE, MONTANA

MLS # 315010

\$2,124,923 4,482 ± DEEDED ACRES

LISTED BY: **FRED SCOTT**3630 VICKERY DRIVE
BILLINGS, MONTANA 59102

P: 406 656 5636 M: 406 698 7620

Fine grazing land located in East-Central Montana. Melstone Ranch is a Premier grass ranch with 4,482 deeded Acres of excellent grazing. Cross-fenced and watered in every pasture.

This ranch has been managed to use water, mineral, and fences to optimize grazing all season long and finish each year with grass left-over. This management allows nature to seed the new crop! The ranch has been used primarily as a cow-calf operation. However, with the natural stand of grass, this property could probably be used for a stocker-feeder operation as well.