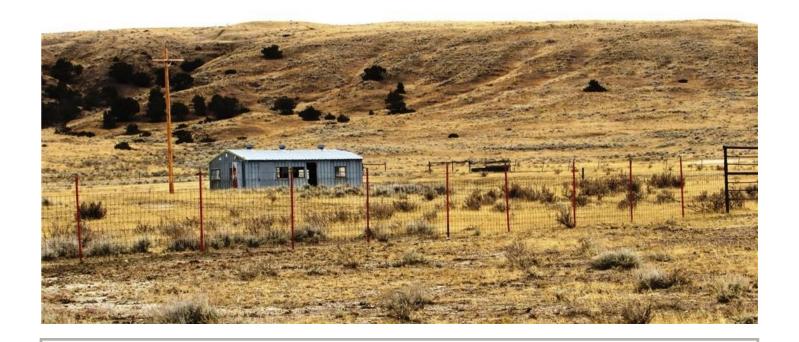

## MELSTONE GRASS RANCH MELSTONE, MONTANA

MLS # 315010

\$2,124,923 4,482 ± DEEDED ACRES

LISTED BY: **FRED SCOTT**3630 VICKERY DRIVE
BILLINGS, MONTANA 59102

P: 406 656 5636 M: 406 698 7620

Fine grazing land located in East-Central Montana. Melstone Ranch is a Premier grass ranch with 4,482 deeded Acres of excellent grazing. Cross-fenced and watered in every pasture.