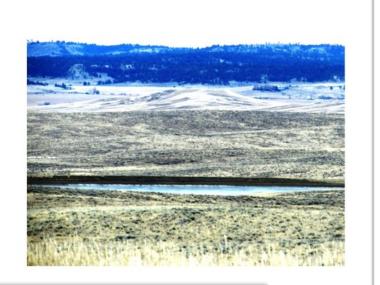

## MELSTONE GRASS RANCH MELSTONE, MONTANA

MLS # 315010

\$2,124,923 4,482 ± DEEDED ACRES

LISTED BY: **FRED SCOTT**3630 VICKERY DRIVE
BILLINGS, MONTANA 59102

P: 406 656 5636 M: 406 698 7620

Fine grazing land located in East-Central Montana. Melstone Ranch is a Premier grass ranch with 4,482 deeded Acres of excellent grazing. Cross-fenced and watered in every pasture.

This ranch has been managed to use water, mineral, and fences to optimize grazing all season long and finish each year with grass left-over. This management allows nature to seed the new crop! The ranch has been used primarily as a cow-calf operation. However, with the natural stand of grass, this property could probably be used for a stocker-feeder operation as well.