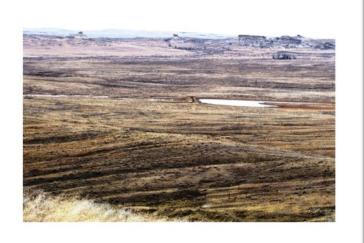

## MELSTONE GRASS RANCH MELSTONE, MONTANA

MLS # 315010

\$2,124,923 4,482 ± DEEDED ACRES

LISTED BY: **FRED SCOTT**3630 VICKERY DRIVE
BILLINGS, MONTANA 59102

P: 406 656 5636 M: 406 698 7620

Fine grazing land located in East-Central Montana. Melstone Ranch is a Premier grass ranch with 4,482 deeded Acres of excellent grazing. Cross-fenced and watered in every pasture.