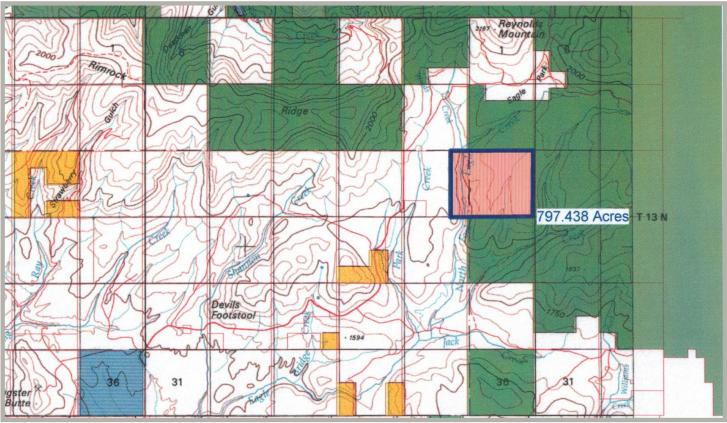

Big Elk Ranch is encased by beautiful mountain scenery in all directions. United States Forest Service land borders to three sides of the property and numerous trailheads lead to the backcountry wilderness (see maps below).

Bozeman is a 68 mile drive to the south and Yellowstone National Park can be reached 115 miles to the south via Livingston and Gardiner MT.

ACREAGE & LEGAL DESC.: 640 Acres, Sect. 13, T13N R05E, All, MPM (Geocode: 47-2224-13-1-01-0001) 160 Acres, Sect. 14, T13N R05E, E2E2, MPM (Geocode: 47-2224-14-1-01-02-0000) 800 Acres Total Deeded. CLIMATE: 20-to-30 in. of precipitation according to the Climate Atlas of MT. PLANTS & TREES: TAXES: On Request. PRICE: \$1,900,000.