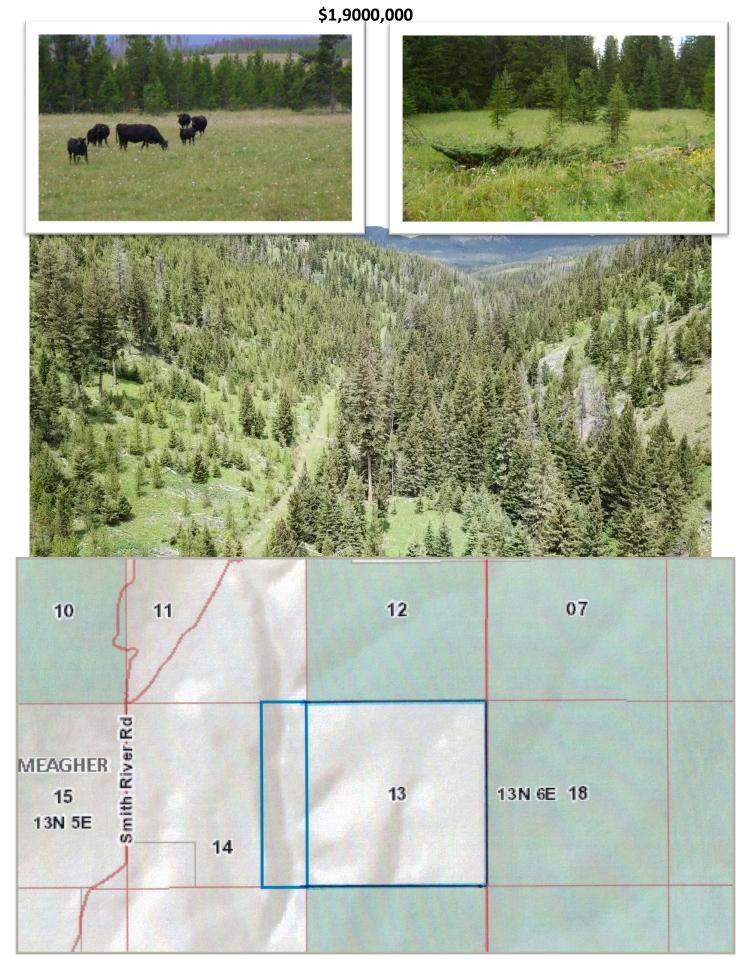

### **BIG ELK RANCH**

WHITE SULPHUR SPRINGS, MONTANA

\$1,900,000 800 ± ACRES

LISTED BY: **FRED SCOTT** 3630 VICKERY DRIVE BILLINGS, MONTANA 59102 P: 406 656 5636 M: 406 698 7620 **SCOTTWESTERNRLTY@AOL.COM** 

Big Elk Ranch is encased by beautiful mountain scenery in all directions. United States Forest Service land borders to three sides of the property and numerous trailheads lead to the backcountry wilderness (see maps below).

The land provides a home-site with a cased well and is perimeter fenced. Legal access is gained via an excellent graveled road.

**LOCATION:** Big Elk Ranch is located in West-Central MT surrounded by four mountain ranges: Little Belt Mountains; Big Belt Mountains; Castle and Crazy Mountains. The property is 26 miles north of White Sulphur Springs and is accessed mostly via Smith River Rd.

Bozeman is a 68 mile drive to the south and Yellowstone National Park can be reached 115 miles to the south via Livingston and Gardiner MT.

ACREAGE & LEGAL DESC.: 640 Acres, Sect. 13, T13N R05E, All, MPM (Geocode: 47-2224-13-1-01-0001) 160 Acres, Sect. 14, T13N R05E, E2E2, MPM (Geocode: 47-2224-14-1-01-02-0000) 800 Acres Total Deeded. CLIMATE: 20-to-30 in. of precipitation according to the Climate Atlas of MT. PLANTS & TREES: TAXES: On Request. PRICE: \$1,900,000.