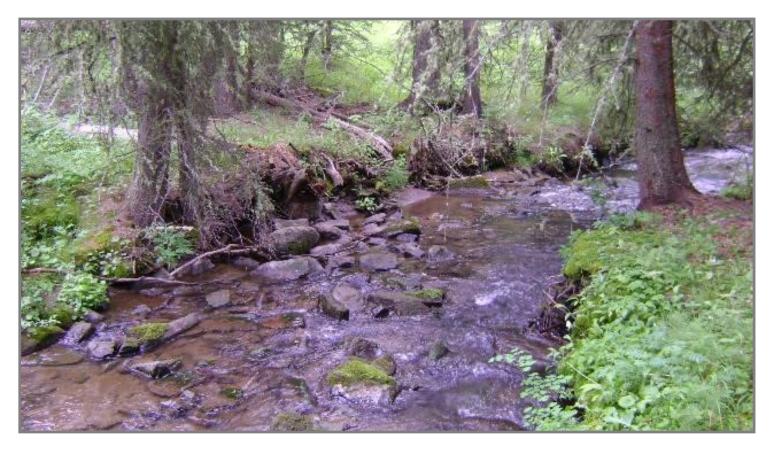

Big Elk Ranch is encased by beautiful mountain scenery in all directions. United States Forest Service land borders to three sides of the property and numerous trailheads lead to the backcountry wilderness (see maps below).

An abundance of wild game and fish exist on and off the ranch including: Elk, Deer, Bear, Cougar, Brown and Brook trout, and many more (a Montana Fish & Game biologist recently said this general area contains the largest elk herd in Montana).