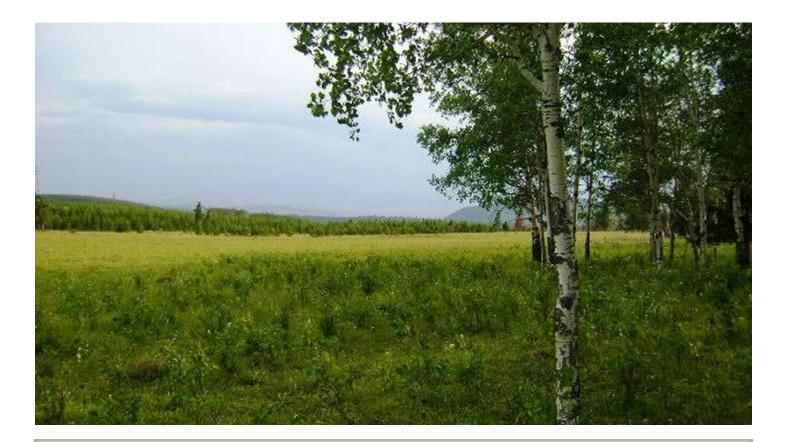

#### DESCRIPTION

A Rare find! This 800 deeded Acre Little Belt Mountain ranch offers every amenity on your checklist for the perfect vacation ranch. Big Elk Ranch is located close to White Sulphur Springs, in Meagher County, Montana.

Big Elk Ranch is encased by beautiful mountain scenery in all directions. United States Forest Service land borders to three sides of the property and numerous trailheads lead to the backcountry wilderness (see maps below).