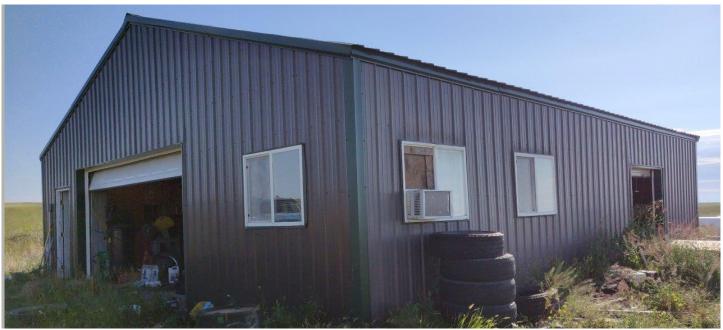

Additionally there is a 36X40 shop with office & bathroom. The owner has used this space for his business, crafting Frontier style knives however the space would be suitable for numerous uses and could accommodate several cars. There are further barns and corrals on the land.