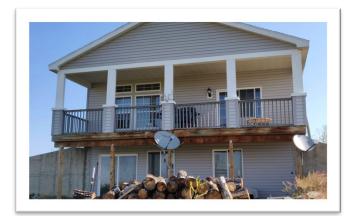

This ranch with home has 2 large dam reservoirs, a small stream into one of the dams and a well. There is a 3rd Pond that gets filled by the creek located on the leased State land. There are views of the Pryors, Beartooths & Crazy Mountains. The 2005, 3584 Sq Ft modular home has both a wood burning stove on main level and pellet stove with hopper downstairs. There are 3 bedrooms (with room for more), 2 baths and a kitchen with island. The large lower level has daylight windows and a sliding glass door. A new Roof and siding were added in 2017.