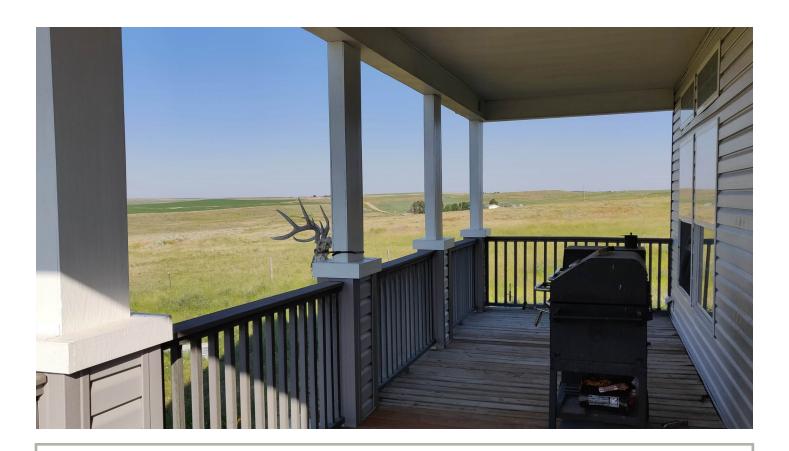

This ranch with home has 2 large dam reservoirs, a small stream into one of the dams and a well. There is a 3rd Pond that gets filled by the creek located on the leased State land. There are views of the Pryors, Beartooths & Crazy Mountains. The 2005, 3584 Sq Ft modular home has both a wood burning stove on main level and pellet stove with hopper downstairs. There are 3 bedrooms (with room for more), 2 baths and a kitchen with island. The large lower level has daylight windows and a sliding glass door. A new Roof and siding were added in 2017.