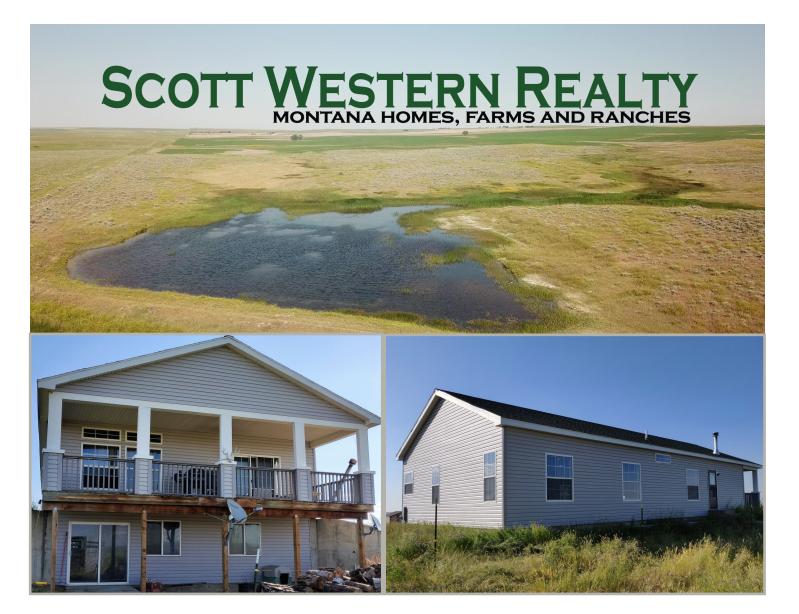

## **HAY BASIN RANCH RANCH**

**BROADVIEW, MONTANA** 

\$865,800 1,120 ± ACRES

LISTED BY: **PAM SCOTT**3630 VICKERY DRIVE
BILLINGS, MONTANA 59102

P: 406 656 5636 M: 406 698 7635

SCOTTWESTERNRLTY@AOL.COM

#### DESCRIPTION

1120 Acres of productive farm ground located near Broadview and close to Acton, in Musselshell County, MT. Manageable Ranch properties with homes such as this are rare commodities, especially so close to Billings. 800 of the total acres are deeded with the remaining 320 (transferable) State lease.

This ranch with home has 2 large dam reservoirs, a small stream into one of the dams and a well. There is a 3rd Pond that gets filled by the creek located on the leased State land. There are views of the Pryors, Beartooths & Crazy Mountains. The 2005, 3584 Sq Ft modular home has both a wood burning stove on main level and pellet stove with hopper downstairs. There are 3 bedrooms (with room for more), 2 baths and a kitchen with island. The large lower level has daylight windows and a sliding glass door. A new Roof and siding were added in 2017.

Additionally there is a 36X40 shop with office & bathroom. The owner has used this space for his business, crafting Frontier style knives however the space would be suitable for numerous uses and could accommodate several cars. There are further barns and corrals on the land.