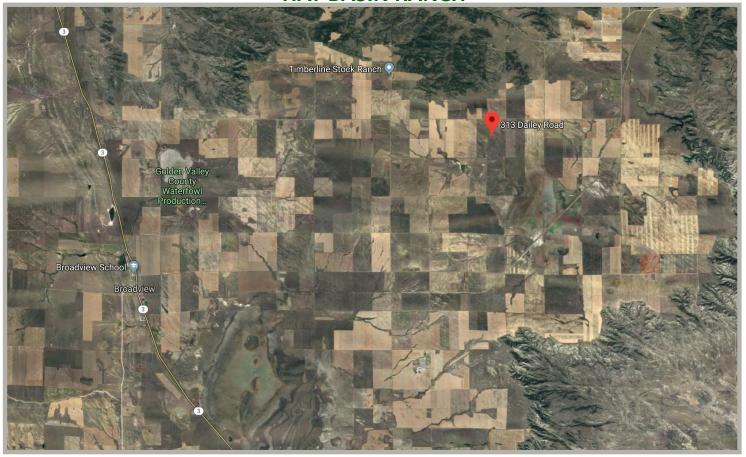

### LOCATION:

Access the farm is via Highway 3 and off of Daily Road. Daily Road is a well maintained County Road approximately 26 miles North West from Billings. Billings provides for ever more cosmopolitan restaurants and bars, as well as world class medical facilities. Billings Logan International Airport is a "straight shoot" on Highway 3. approximately 24 miles to the East.