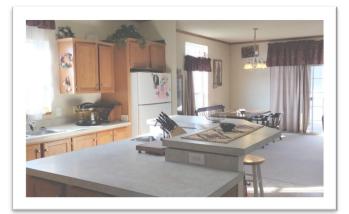

This ranch with home has 2 large dam reservoirs, a small stream into one of the dams and a well. There is a 3rd Pond that gets filled by the creek located on the leased State land. There are views of the Pryors, Beartooths & Crazy Mountains. The 2005, 3584 Sq Ft modular home has both a wood burning stove on main level and pellet stove with hopper downstairs. There are 3 bedrooms (with room for more), 2 baths and a kitchen with island. The large lower level has daylight windows and a sliding glass door. A new Roof and siding were added in 2017.