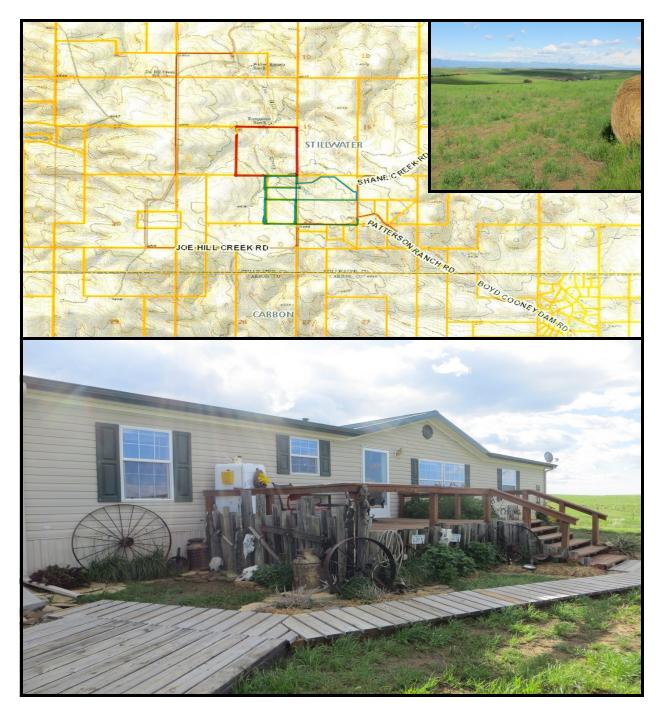

## BEARTOTH MOUNTAIN VIEW FARM 360 ACRES NEAR COLUMBUS, MT

406-656-5636 sales@scottwesternrealty.com www.scottwesternrealty.com

Beartooth Mountain View Farm is located just 4 miles from Cooney Dam. This 360 acre (200 deeded) farm is offered with 3 a bedroom home. Currently used mainly for Hay and Pasture, the farm lies approximately 20 miles from the town of Red Lodge with its renowned ski hill only a further 4 miles away. This most scenic location is flanked by the Beartooth mountains which provide a wonderful panoramic view from the property. Cooney Dam offers enthusiasts a playground for boating fishing and other water recreation. Montana's largest city of Billings is easily accessible, lying approximately 45 miles to the north east.