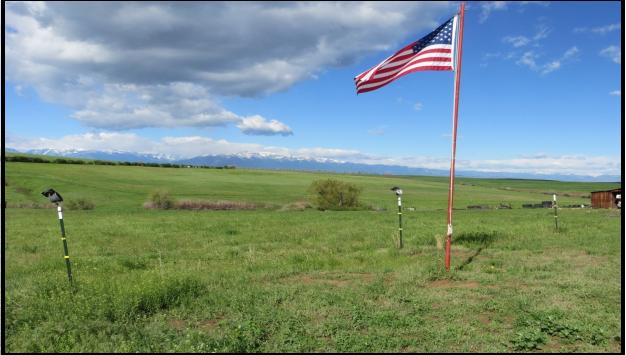

## BEARTOTH MOUNTAIN VIEW FARM 360 ACRES NEAR COLUMBUS, MT

406-656-5636 sales@scottwesternrealty.com www.scottwesternrealty.com

Beartooth Mountain View Farm is located just 4 miles from Cooney Dam. This 360 acre (200 deeded) farm is offered with 3 a bedroom home. Currently used mainly for Hay and Pasture, the farm lies approximately 20 miles from the town of Red Lodge with its renowned ski hill only a further 4 miles away. This most scenic location is flanked by the Beartooth mountains which provide a wonderful panoramic view from the property. Cooney Dam offers enthusiasts a playground for boating fishing and other water recreation. Montana's largest city of Billings is easily accessible, lying approximately 45 miles to the north east.