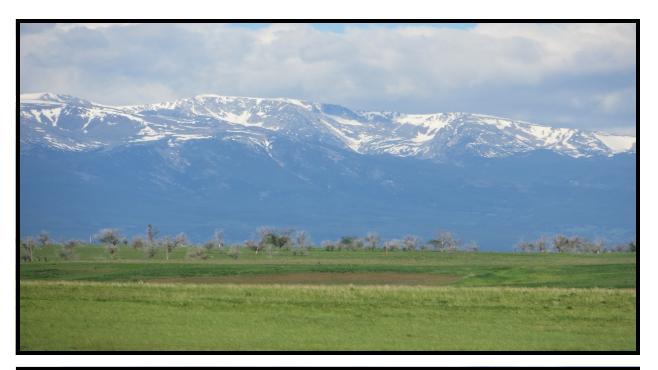

## BEARTOTH MOUNTAIN VIEW FARM 360 ACRES NEAR COLUMBUS, MT

406-656-5636 sales@scottwesternrealty.com www.scottwesternrealty.com

Beartooth Mountain View Farm is located just 4 miles from Cooney Dam. This 360 acre (200 deeded) farm is offered with 3 a bedroom home. Currently used mainly for Hay and Pasture, the farm lies approximately 20 miles from the town of Red Lodge with its renowned ski hill only a further 4 miles away. This most scenic location is flanked by the Beartooth mountains which provide a wonderful panoramic view from the property. Cooney Dam offers enthusiasts a playground for boating fishing and other water recreation. Montana's largest city of Billings is easily accessible, lying approximately 45 miles to the north east.